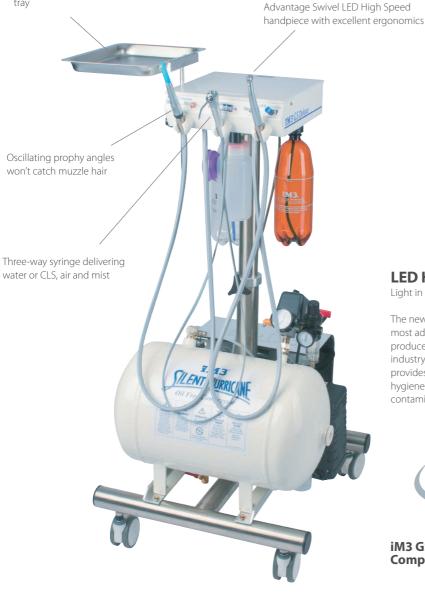

Quality handpieces coupled with a fiveyear warranty on the dental machine and oil-free compressor provides peace of mind.

Adjustable stainless steel instrument tray

## Features and Benefits of the GS Deluxe LED Dental Unit

The GS Deluxe LED is a complete dental system with advanced features not found on any other dental machine. The industry's first self-generating Advantage LED Swivel High Speed Handpiece removes the need for troublesome fibre optic wiring, expensive krypton bulbs, switches and transformer. The low speed handpiece and nose cone swivels for comfort and reduces strain on the hand. The GS Deluxe is fitted with two coolant bottles. One for the CLS solution and the other for water. Maintenance instructions are printed on the back of the machine right where you need them.

The GS Deluxe LED is supplied with the following high quality handpieces: • Advantage Swivel LED High Speed Handpiece • Three-way syringe (air, water and mist) • Low speed handpiece

iM3 developed the first oil-free compressor fitted to a dental machine with suction. Oil-free technology eliminates the risk of oil contaminates entering the air supply of the dental machine. It also greatly reduces the maintenance regime. The compressor footprint is 51 x 53 cm (20 x 21"). The oil-free motor generates less heat and is therefore more reliable than conventional oil compressors.

Large diameter hospital grade casters make moving the dental machine simple and easy.

The three-way syringe (air, water and mist) is a useful instrument for washing away debris from the mouth. The tip is removable and autoclavable and can be rotated 360 degrees. The use of CLS in the dental machine allows easy application of chlorhexidine into the mouth during dental procedures.