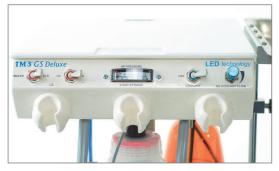

## Features and Benefits of the GS Deluxe LED Dental Unit

The GS Deluxe LED is a complete dental system with advanced features not found on any other dental machine. The industry's first self-generating Advantage LED Swivel High Speed Handpiece removes the need for troublesome fibre optic wiring, expensive krypton bulbs, switches and transformer. The low speed handpiece and nose cone swivels for comfort and reduces strain on the hand. The GS Deluxe is fitted with two coolant bottles. One for the CLS solution and the other for water. Maintenance instructions are printed on the back of the machine right where you need them.

The machine features an adjustable coolant flow valve allowing the user to regulate the amount of coolant from the high speed handpiece.

All iM3 toggles, buttons and auto handpiece valves can be changed in seconds due to the cartridge valve system used by iM3. This advanced feature allows for the quick cleaning and replacement of valves reducing machine down time and loss of revenue.