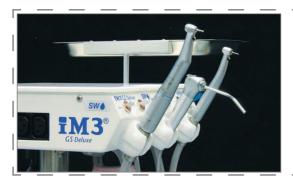

### iM3 GS Deluxe LED Dental Unit

The iM3 GS Deluxe LED sets the standard for veterinary dental machines.

The GS Deluxe LED is a complete dental system with advanced features not found on any other dental machine.

#### LED High Speed Handpiece Illumination Light in the mouth is a must!

The new Advantage Swivel LED High Speed Handpiece is the most advanced in the world. It requires no electricity, just air to produce the brightest daylight quality LED white light in the industry with the largest illumination area. Triple-coolant spray provides necessary cooling of the tooth and bur. The patented hygiene head helps to eliminate bacterial suckback and cross contamination.

The GS Deluxe LED is supplied with the following high quality handpieces: • Advantage Swivel LED High Speed Handpiece • Three-way syringe (air, water and mist) • Low speed handpiece