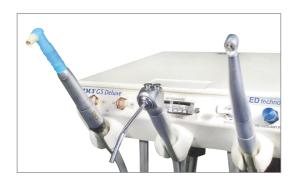

The GS Deluxe LED is supplied with the following high quality handpieces: • Advantage Swivel LED High Speed Handpiece • Three-way syringe (air, water and mist) • Low speed handpiece

## NEW GS Deluxe LED SW (Slow Speed Water) Range

In addition to the standard features found on the GS Deluxe LED, the new SW range includes water on the low speed handpiece.

The SW machine is supplied with an Internal Water Forward & Reverse Low Speed Motor and 1:1 LED Internal Water Low Speed Contra Angle handpiece. Recommended by some European specialists for removing bone.