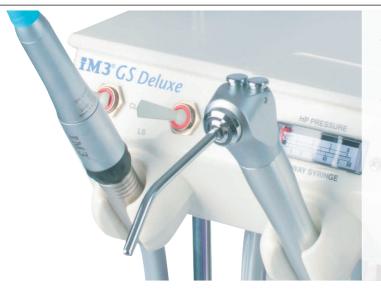

### iM3 GS Deluxe LED Dental Unit

The iM3 GS Deluxe LED sets the standard for veterinary dental machines.

The GS Deluxe LED is a complete dental system with advanced features not found on any other dental machine.

The GS Deluxe LED is supplied with the following high quality handpieces: • Advantage Swivel LED High Speed Handpiece • Three-way syringe (air, water and mist) • Low speed handpiece

Large diameter hospital grade casters make moving the dental machine simple and easy.

The three-way syringe (air, water and mist) is a useful instrument for washing away debris from the mouth. The tip is removable and autoclavable and can be rotated 360 degrees. The use of CLS in the dental machine allows easy application of chlorhexidine into the mouth during dental procedures.