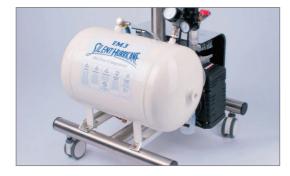

iM3 developed the first oil-free compressor fitted to a dental machine with suction. Oil-free technology eliminates the risk of oil contaminates entering the air supply of the dental machine. It also greatly reduces the maintenance regime. The compressor footprint is 51 x 53 cm (20 x 21"). The oil-free motor generates less heat and is therefore more reliable than conventional oil compressors.

The covered compressor makes cleaning a breeze. iM3 's unique technology means the compressor air is cooled on the way to the dental machine. The side of the compressor is left open to allow adequate ventilation, no continuous running fans are required.