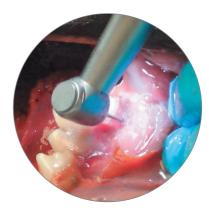

#### LED High Speed Handpiece Illumination Light in the mouth is a must!

The new Advantage Swivel LED High Speed Handpiece is the most advanced in the world. It requires no electricity, just air to produce the brightest daylight quality LED white light in the industry with the largest illumination area. Triple-coolant spray provides necessary cooling of the tooth and bur. The patented hygiene head helps to eliminate bacterial suckback and cross contamination.