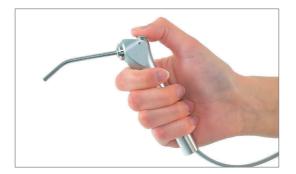

Large diameter hospital grade casters make moving the dental machine simple and easy.

The three-way syringe (air, water and mist) is a useful instrument for washing away debris from the mouth. The tip is removable and autoclavable and can be rotated 360 degrees. The use of CLS in the dental machine allows easy application of chlorhexidine into the mouth during dental procedures.